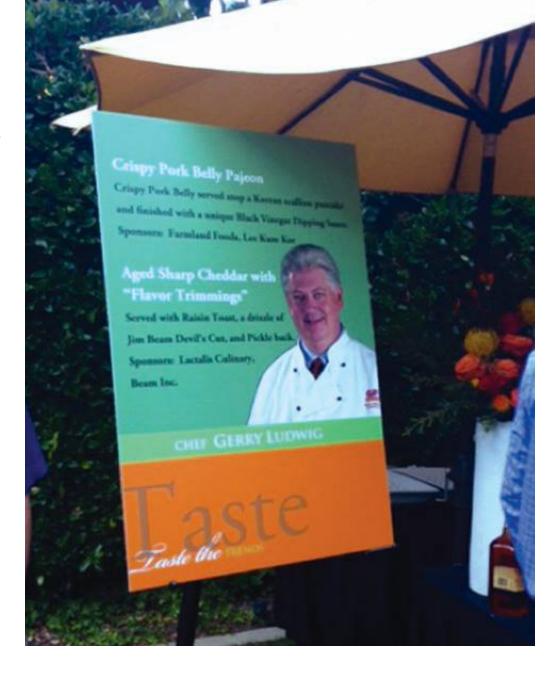

#### Food & Beverage Signage. Event Signage California

West Coast Wine and Spirits Event Signage.

Food & Beverage Signage. Event Signage California

West Coast Wine and Spirits Event Signage. Food & Beverage Signage. Gate Design Proposal B Cellars