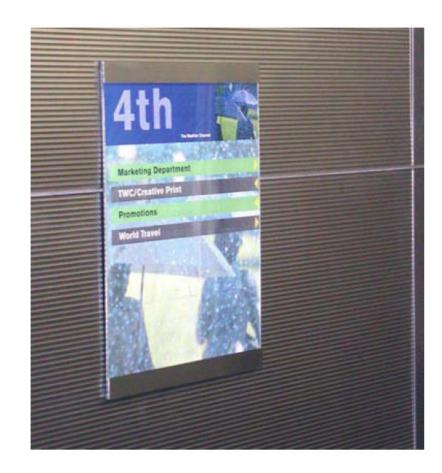

#### NUMARK Associates Washington, DC

Interior floating Lexan application on Conference room wall.

The Weather Channel

Interior applications. -Directional -Section Messaging -Room