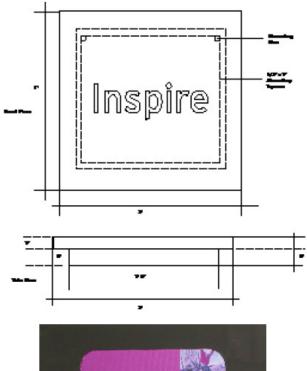

#### NUMARK Associates Washington, DC

Interior floating Lexan application on Conference room wall.

The Weather Channel

Interior applications. -Directional -Section Messaging -Room