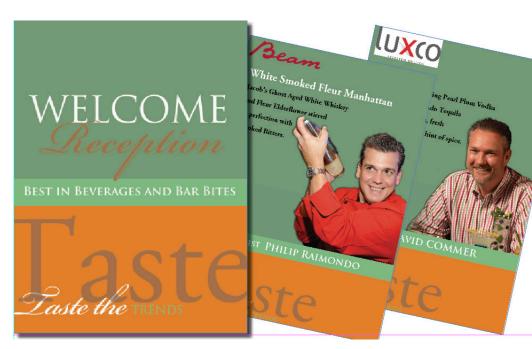

#### Food & Beverage Signage. Event Signage California

West Coast Wine and Spirits Event Signage.

Food & Beverage Signage. Event Signage California

West Coast Wine and Spirits Event Signage. Food & Beverage Signage. Gate Design Proposal B Cellars