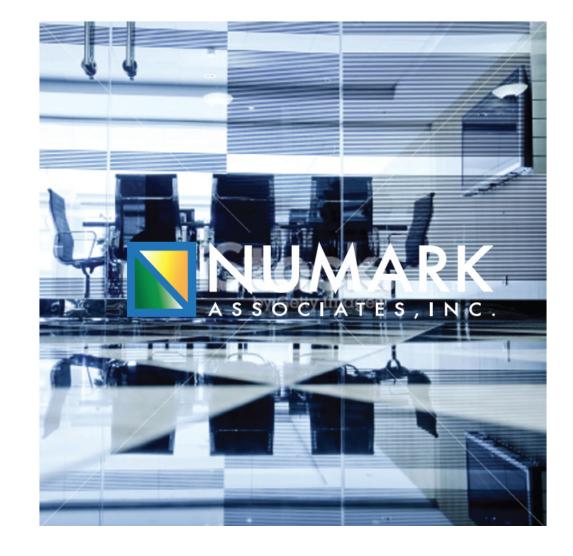

NAP Valley Proposal Graphics Gate update,

NUMARK Associates Washington, DC

Interior glass applications.

#### NUMARK Associates Washington, DC

Interior floating Lexan application on Conference room wall.

The Weather Channel

Interior applications. -Directional -Section Messaging -Room