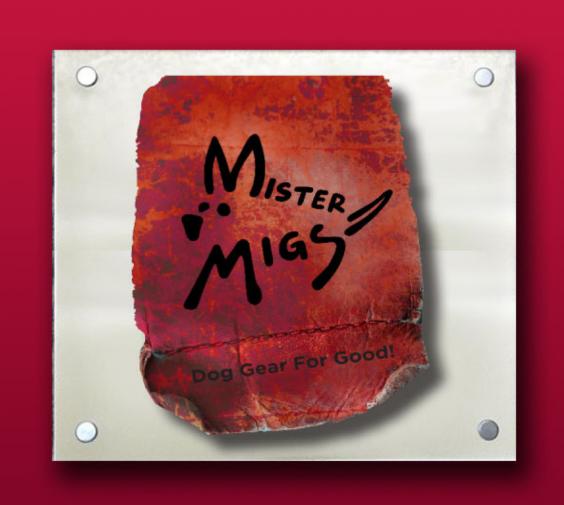

#### Floating Lexan Signage Examples

Brand Extention through full color fabrication on Lexan signage and float mounted displays

Brand Identity Extension -Internal and External Corporate Signage -Experiential Design

Internal and External Signage solutions for the Following Companies: -Mister Migs LLC/Wow inSync Woodstock, Ga. -Food & Beverage Event Signage NAPA, California -Prelem Gate revamp B Cellars -Interior Glass and Floating Lexan Applications, NUMARK Assoc. Washington, DC. -Interior and Exterior Signage The Weather Channel -Interior Neon backlit Design CNN Turner Design