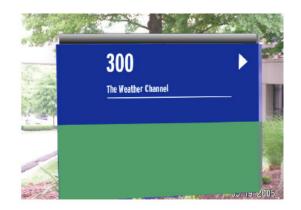

#### The Weather Channel

Exterior applications. -Building Front -Concrete Marker (front) -Side Parking Lot Entrance