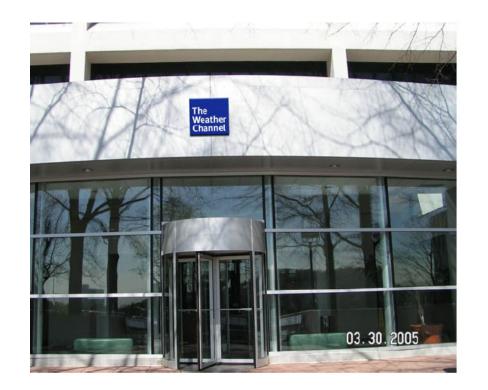

#### The Weather Channel

Exterior applications. -Building Front -Concrete Marker (front) -Side Parking Lot Entrance