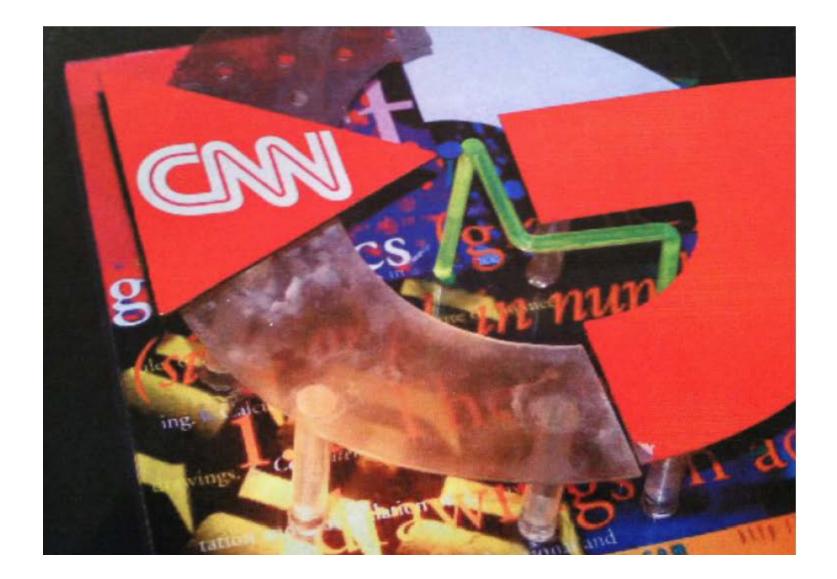

## CNN Turner Design Dept

Interior applications. -Neon/ Backlit Structural design department signage model.