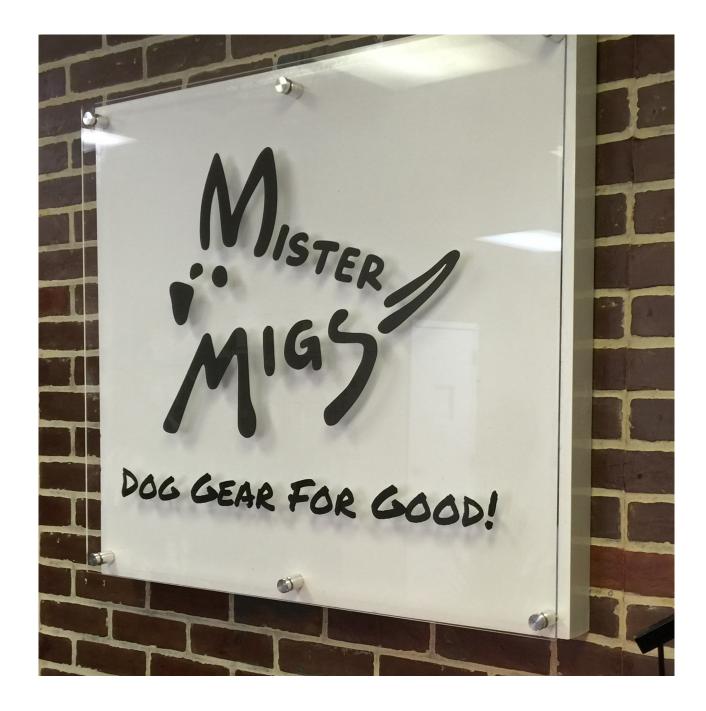

#### Floating Lexan Signage Examples

Brand Extention through full color fabrication on Lexan signage and float mounted displays

Brand Identity Extension -Internal and External Corporate Signage -Experiential Design

Internal and External Signage solutions for the Following Companies: -Mister Migs LLC/Wow inSync Woodstock, Ga. -Food & Beverage Event Signage NAPA, California -Prelem Gate revamp B Cellars -Interior Glass and Floating Lexan Applications, NUMARK Assoc. Washington, DC. -Interior and Exterior Signage The Weather Channel -Interior Neon backlit Design CNN Turner Design