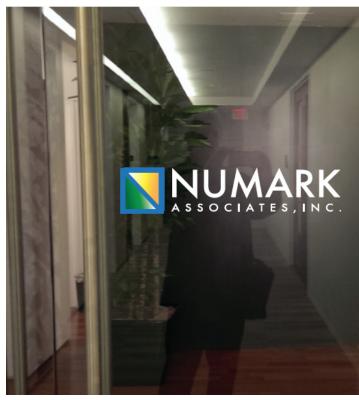

NAP Valley Proposal Graphics Gate update,

NUMARK Associates Washington, DC

Interior glass applications.

#### NUMARK Associates Washington, DC

Interior floating Lexan application on Conference room wall.

The Weather Channel

Interior applications. -Directional -Section Messaging -Room