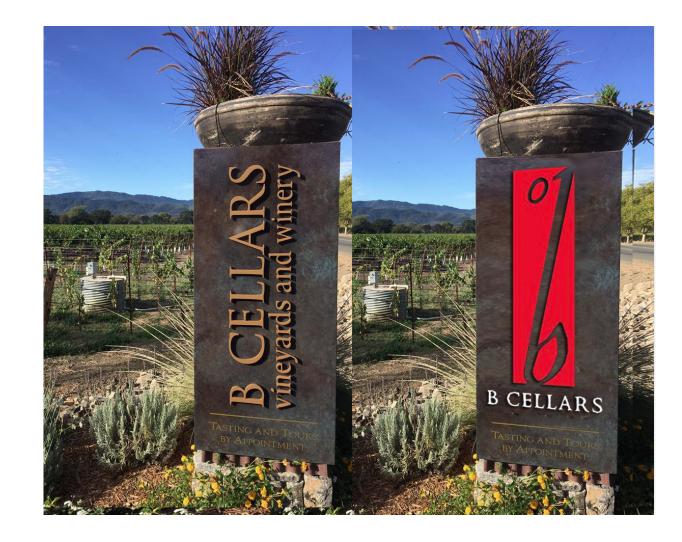

#### Food & Beverage Signage. Event Signage California

West Coast Wine and Spirits Event Signage.

Food & Beverage Signage. Event Signage California

West Coast Wine and Spirits Event Signage. Food & Beverage Signage. Gate Design Proposal B Cellars

NAP Valley Proposal Graphics Gate update,

NUMARK Associates Washington, DC

Interior glass applications.