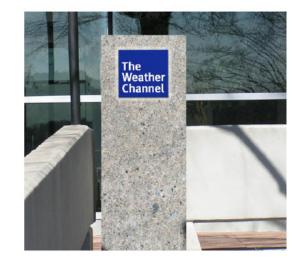

#### The Weather Channel

Exterior applications. -Building Front -Concrete Marker (front) -Side Parking Lot Entrance